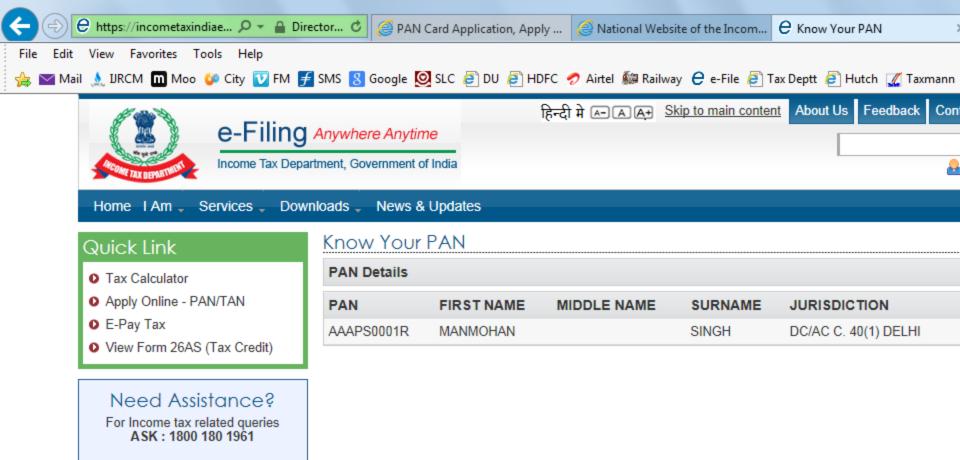

## PAN http://incometaxindia.gov.in

10-Digits Alpha-Numeric, Name, Father's Name, DOB, Photo, Sign, No Add

AAAPR1357Q (3 Alpha+ 4<sup>th</sup>Category, 5<sup>th</sup>Surname + 4 Num+ Alpha)

| Manmohan Singh              | 26-09-1932 | AAA PS 0001R            | C-40(1) |
|-----------------------------|------------|-------------------------|---------|
| Sonia Gandhi                | 09-12-1946 | AAE PG 2947E            | C-40(1) |
| Sunita Soreng               | 28-11-1975 | ENW P \$ 6300A          | W-24(2) |
| Saurabh                     | 27-12-1982 | BHO P 8 0490L           | W-47(1) |
| Shyam Lai College           | 01-05-1965 | AAA L S 0637D           | W-51(4) |
| Salman Salim Khan           | 27-12-1965 | AAC P K 8249P           | Mum     |
| Abhishek Amitabh Bachchan   | 05-02-1976 | AEH P B 1823P           | Mum     |
| Narendra Damodardas Modi    | 17-09-1950 | AHH P M 8993N           | Guj     |
| Individuals-P; HUF-H; Co-C, | Firm-F;    | Local Authority-L, Trus | t-T     |